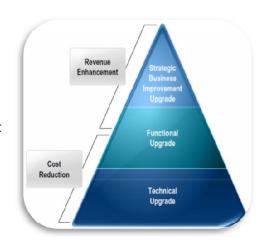

## Why current SAP customers should consider upgrading:

- Maintain SAP Support for your current system
- Reduce TCO with improved performance and greater resilience and scalability
- Take advantage of new and expanded functionality
- Leverage SAP Enterprise's new open Architecture and internet capabilities
- Support Internal Portal and Internet initiatives