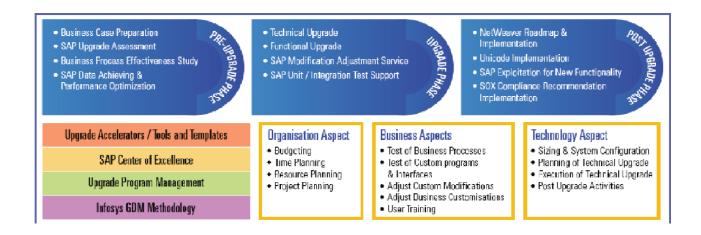

#### **Upgrade Process:**

#### **System Build Service Preparation** Handover **Analysis** Report Define time slot for **Establish connection** Finalise service **Evaluate customer** to cutomerR/3 system report **Exchange necessary** system **Calculate and Discuss result** info with customer Run report prepare results **Answer** Add proposal for questionnaire upgrade roadmap Time for service Service report **Extracted system Break Even** delivery defined information **Analysis Answered** System questionnaire **Transperency**